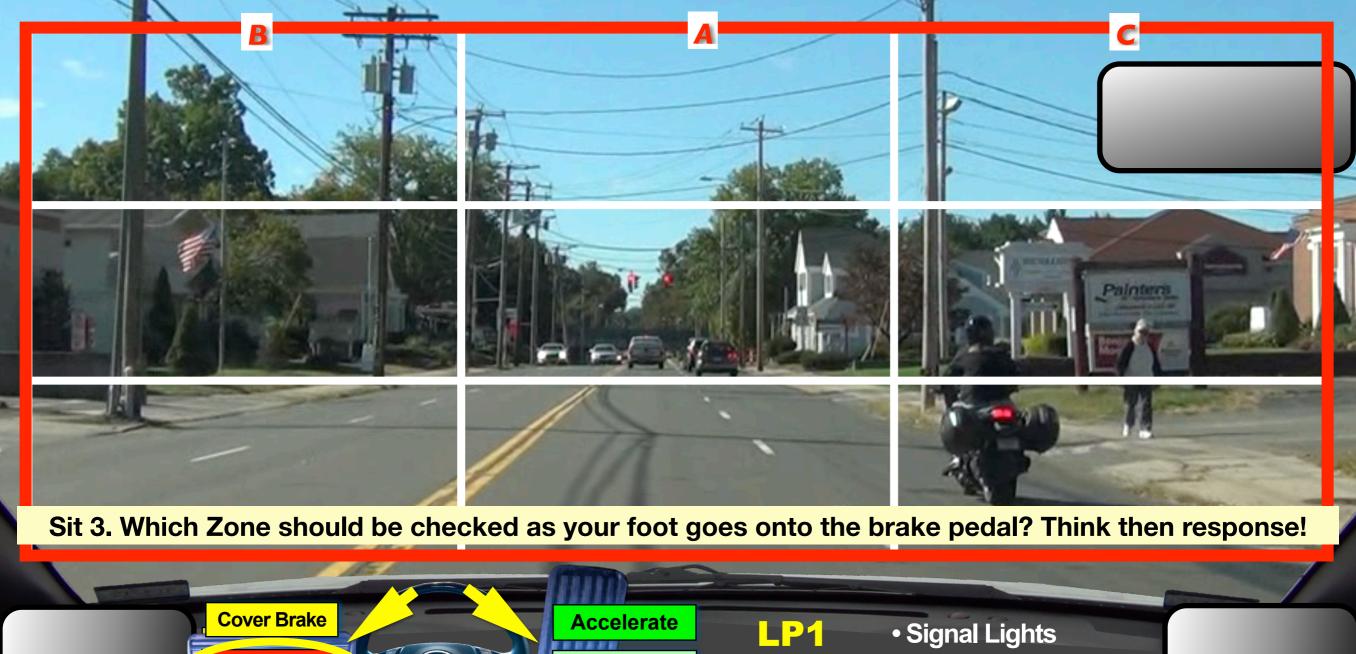

Cover Brake

Accelerate

Same Speed

LP1

- Signal Lights
- Headlights
- Brake Lights • Horn
- Brake Lights
- Hands/Arms • LP • Speed