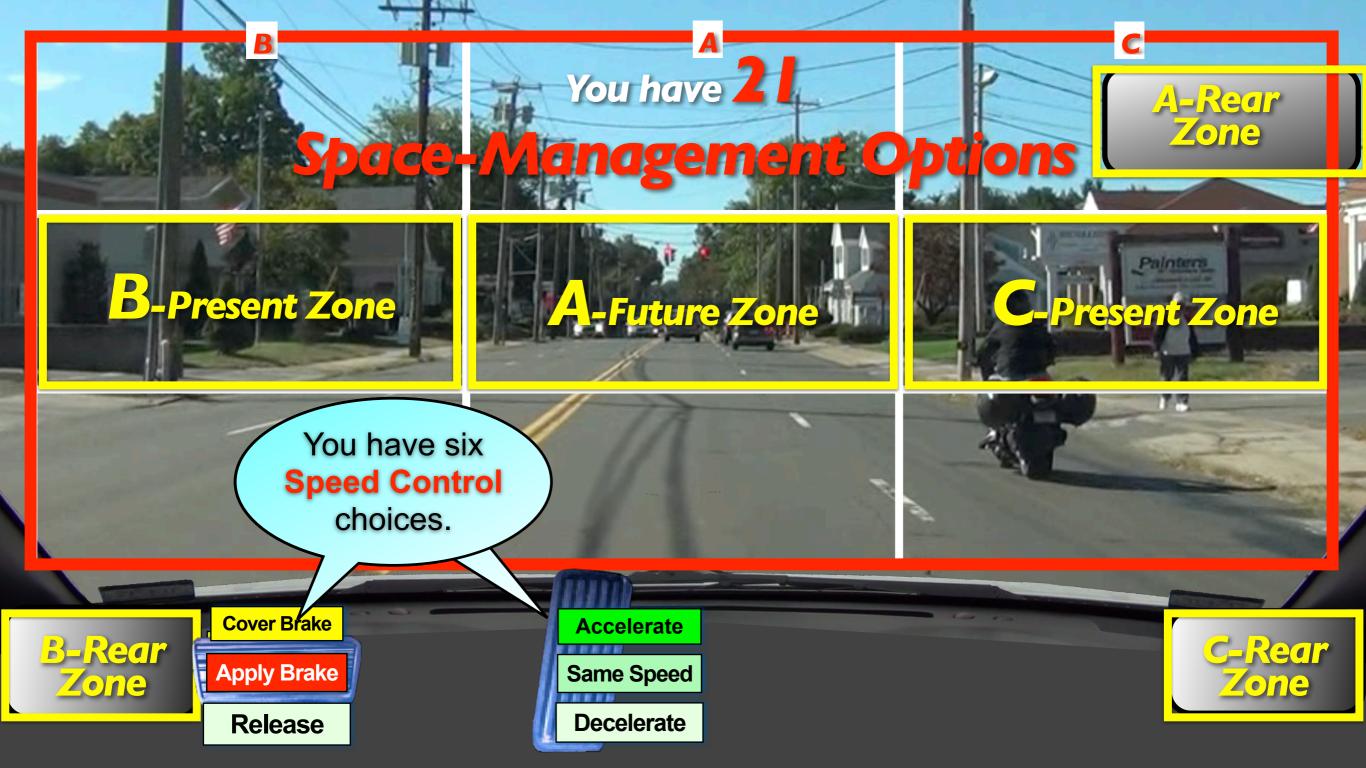

Cover Brake

Accelerate

Same Speed

LP1

- Signal Lights
- Headlights
- Brake Lights • Horn
- Brake Lights
- Hands/Arms • LP • Speed