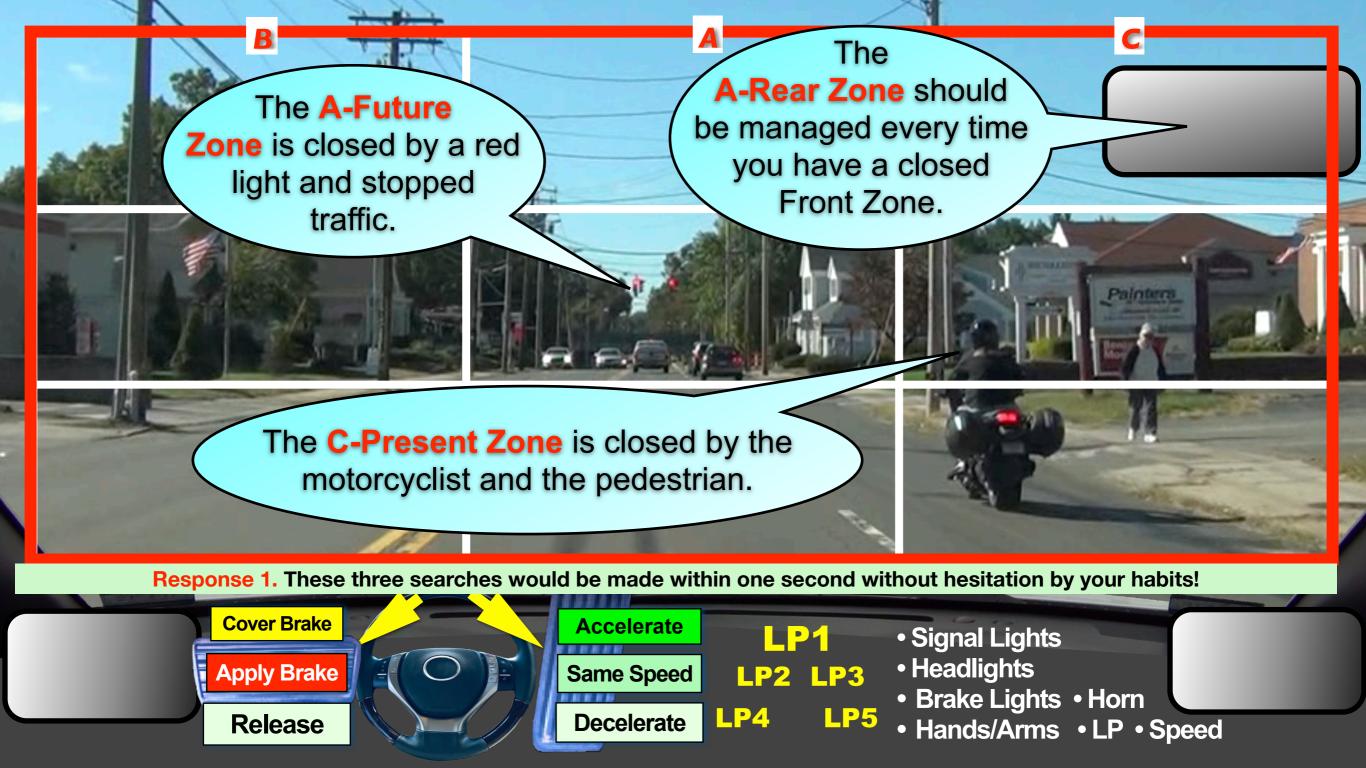

B-Rear Zone Selective Attention Matrix (SAM)

**6 Searching Locations** 

























Apply Brake

| Same Speed | LP2 | LP3 | • Headiights | • Brake Lights • Horn | LP4 | LP5 | • Hands/Arms • LP • Speed | LP4 | LP5 | • Hands/Arms • LP • Speed | LP4 | LP5 | • Hands/Arms • LP • Speed | LP4 | LP5 | • Hands/Arms • LP • Speed | LP4 | LP5 | • Hands/Arms • LP • Speed | LP4 | LP5 | • Hands/Arms • LP • Speed | LP4 | LP5 | • Hands/Arms • LP • Speed | LP4 | LP5 | • Hands/Arms • LP • Speed | LP4 | LP5 | • Hands/Arms • LP • Speed | LP4 | LP5 | • Hands/Arms • LP • Speed | LP4 | LP5 | • Hands/Arms • LP • Speed | LP4 | LP5 | • Hands/Arms • LP • Speed | LP4 | LP5 | • Hands/Arms • LP • Speed | LP4 | LP5 | • Hands/Arms • LP • Speed | LP4 | LP5 | • Hands/Arms • LP • Speed | LP4 | LP4 | LP5 | • Hands/Arms • LP • Speed | LP4 | LP4 | LP4 | LP5 | • Hands/Arms • LP • Speed | LP4 | LP4



Co