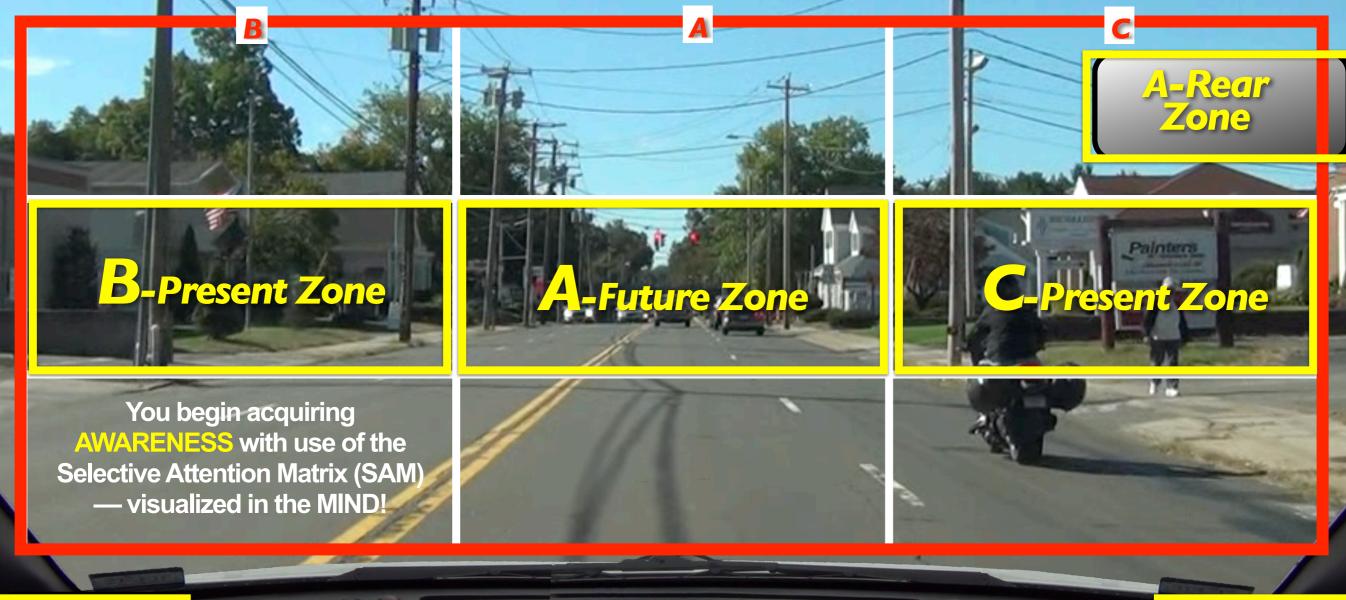

B-Rear Zone Selective Attention Matrix (SAM)

**6 Searching Locations** 

Apply Brake

| Same Speed | LP2 | LP3 | • Headiights | • Brake Lights • Horn | LP4 | LP5 | • Hands/Arms • LP • Speed | LP4 | LP5 | • Hands/Arms • LP • Speed | LP4 | LP5 | • Hands/Arms • LP • Speed | LP4 | LP5 | • Hands/Arms • LP • Speed | LP4 | LP5 | • Hands/Arms • LP • Speed | LP4 | LP5 | • Hands/Arms • LP • Speed | LP4 | LP5 | • Hands/Arms • LP • Speed | LP4 | LP5 | • Hands/Arms • LP • Speed | LP4 | LP5 | • Hands/Arms • LP • Speed | LP4 | LP5 | • Hands/Arms • LP • Speed | LP4 | LP5 | • Hands/Arms • LP • Speed | LP4 | LP5 | • Hands/Arms • LP • Speed | LP4 | LP5 | • Hands/Arms • LP • Speed | LP4 | LP5 | • Hands/Arms • LP • Speed | LP4 | LP5 | • Hands/Arms • LP • Speed | LP4 | LP4 | LP5 | • Hands/Arms • LP • Speed | LP4 | LP4 | LP4 | LP5 | • Hands/Arms • LP • Speed | LP4 | LP4