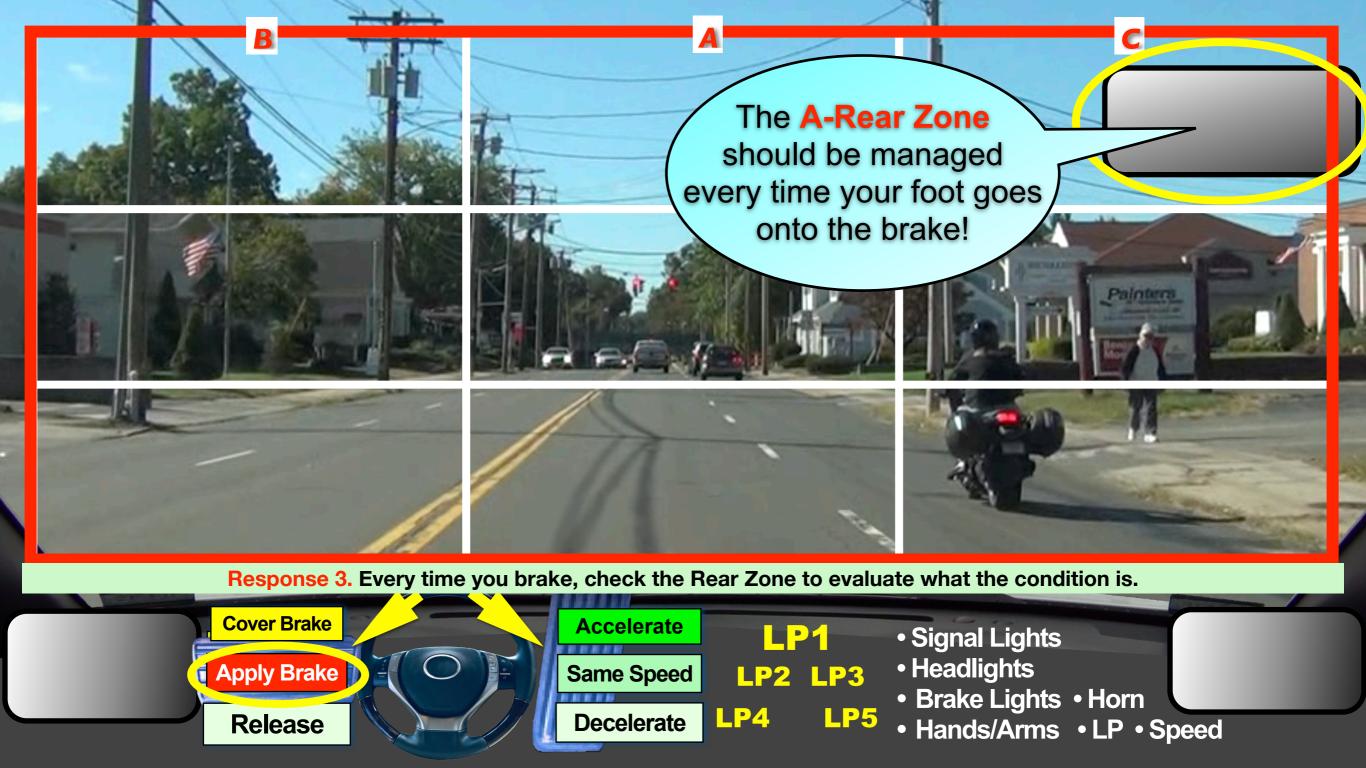

B-Rear Zone Selective Attention Matrix (SAM)

**6 Searching Locations** 

Apply Brake

| Same Speed | LP2 | LP3 | • Headiights | • Brake Lights • Horn | LP4 | LP5 | • Hands/Arms • LP • Speed | LP4 | LP5 | • Hands/Arms • LP • Speed | LP4 | LP5 | • Hands/Arms • LP • Speed | LP4 | LP5 | • Hands/Arms • LP • Speed | LP4 | LP5 | • Hands/Arms • LP • Speed | LP4 | LP5 | • Hands/Arms • LP • Speed | LP4 | LP5 | • Hands/Arms • LP • Speed | LP4 | LP5 | • Hands/Arms • LP • Speed | LP4 | LP5 | • Hands/Arms • LP • Speed | LP4 | LP5 | • Hands/Arms • LP • Speed | LP4 | LP5 | • Hands/Arms • LP • Speed | LP4 | LP5 | • Hands/Arms • LP • Speed | LP4 | LP5 | • Hands/Arms • LP • Speed | LP4 | LP5 | • Hands/Arms • LP • Speed | LP4 | LP5 | • Hands/Arms • LP • Speed | LP4 | LP4 | LP5 | • Hands/Arms • LP • Speed | LP4 | LP4 | LP4 | LP5 | • Hands/Arms • LP • Speed | LP4 | LP4

Cover Brake

Accelerate

Same Speed

LP1

- Signal Lights
- Headlights
- Brake Lights • Horn
- Brake Lights
- Hands/Arms • LP • Speed