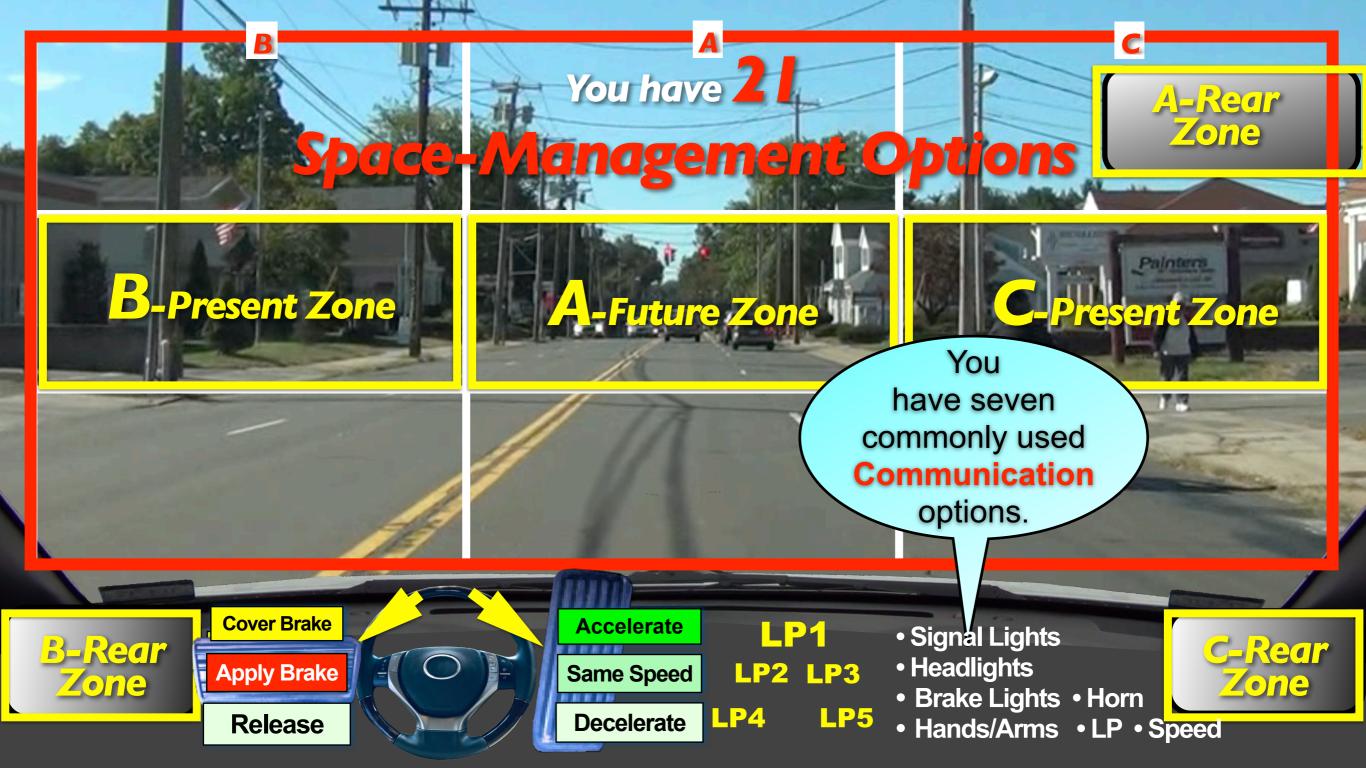

B-Rear Zone Selective Attention Matrix (SAM)

**6 Searching Locations** 

Apply Brake

| Same Speed | LP2 | LP3 | • Headiights | • Brake Lights • Horn | LP4 | LP5 | • Hands/Arms • LP • Speed | LP4 | LP5 | • Hands/Arms • LP • Speed | LP4 | LP5 | • Hands/Arms • LP • Speed | LP4 | LP5 | • Hands/Arms • LP • Speed | LP4 | LP5 | • Hands/Arms • LP • Speed | LP4 | LP5 | • Hands/Arms • LP • Speed | LP4 | LP5 | • Hands/Arms • LP • Speed | LP4 | LP5 | • Hands/Arms • LP • Speed | LP4 | LP5 | • Hands/Arms • LP • Speed | LP4 | LP5 | • Hands/Arms • LP • Speed | LP4 | LP5 | • Hands/Arms • LP • Speed | LP4 | LP5 | • Hands/Arms • LP • Speed | LP4 | LP5 | • Hands/Arms • LP • Speed | LP4 | LP5 | • Hands/Arms • LP • Speed | LP4 | LP5 | • Hands/Arms • LP • Speed | LP4 | LP4 | LP5 | • Hands/Arms • LP • Speed | LP4 | LP4 | LP4 | LP5 | • Hands/Arms • LP • Speed | LP4 | LP4

Cover Brake

Accelerate

Same Speed

LP1

- Signal Lights
- Headlights
- Brake Lights • Horn
- Brake Lights
- Hands/Arms • LP • Speed