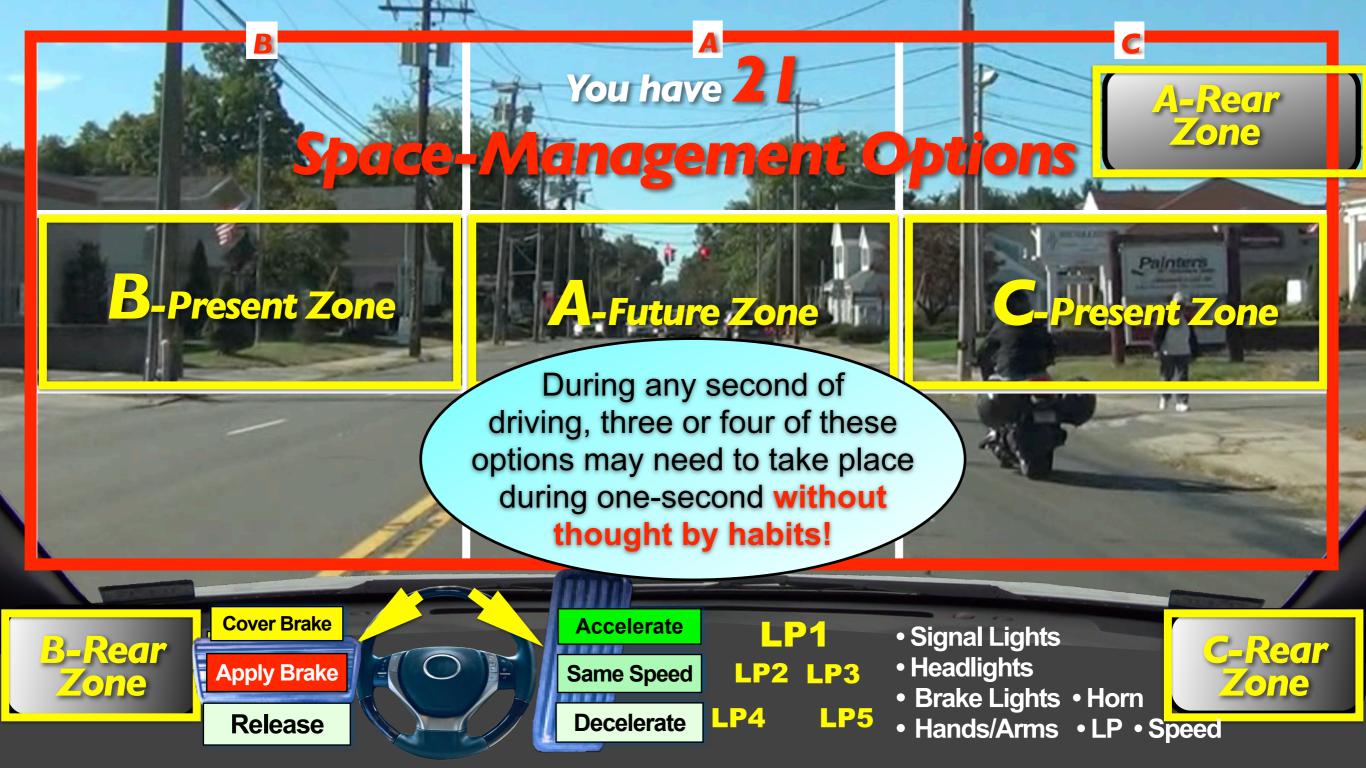

B-Rear Zone Selective Attention Matrix (SAM)

**6 Searching Locations** 

Apply Brake

| Same Speed | LP2 | LP3 | • Headiights | • Brake Lights • Horn | LP4 | LP5 | • Hands/Arms • LP • Speed | LP4 | LP5 | • Hands/Arms • LP • Speed | LP4 | LP5 | • Hands/Arms • LP • Speed | LP4 | LP5 | • Hands/Arms • LP • Speed | LP4 | LP5 | • Hands/Arms • LP • Speed | LP4 | LP5 | • Hands/Arms • LP • Speed | LP4 | LP5 | • Hands/Arms • LP • Speed | LP4 | LP5 | • Hands/Arms • LP • Speed | LP4 | LP5 | • Hands/Arms • LP • Speed | LP4 | LP5 | • Hands/Arms • LP • Speed | LP4 | LP5 | • Hands/Arms • LP • Speed | LP4 | LP5 | • Hands/Arms • LP • Speed | LP4 | LP5 | • Hands/Arms • LP • Speed | LP4 | LP5 | • Hands/Arms • LP • Speed | LP4 | LP5 | • Hands/Arms • LP • Speed | LP4 | LP4 | LP5 | • Hands/Arms • LP • Speed | LP4 | LP4 | LP4 | LP5 | • Hands/Arms • LP • Speed | LP4 | LP4

Cover Brake

Accelerate

Same Speed

LP1

- Signal Lights
- Headlights
- Brake Lights • Horn
- Brake Lights
- Hands/Arms • LP • Speed