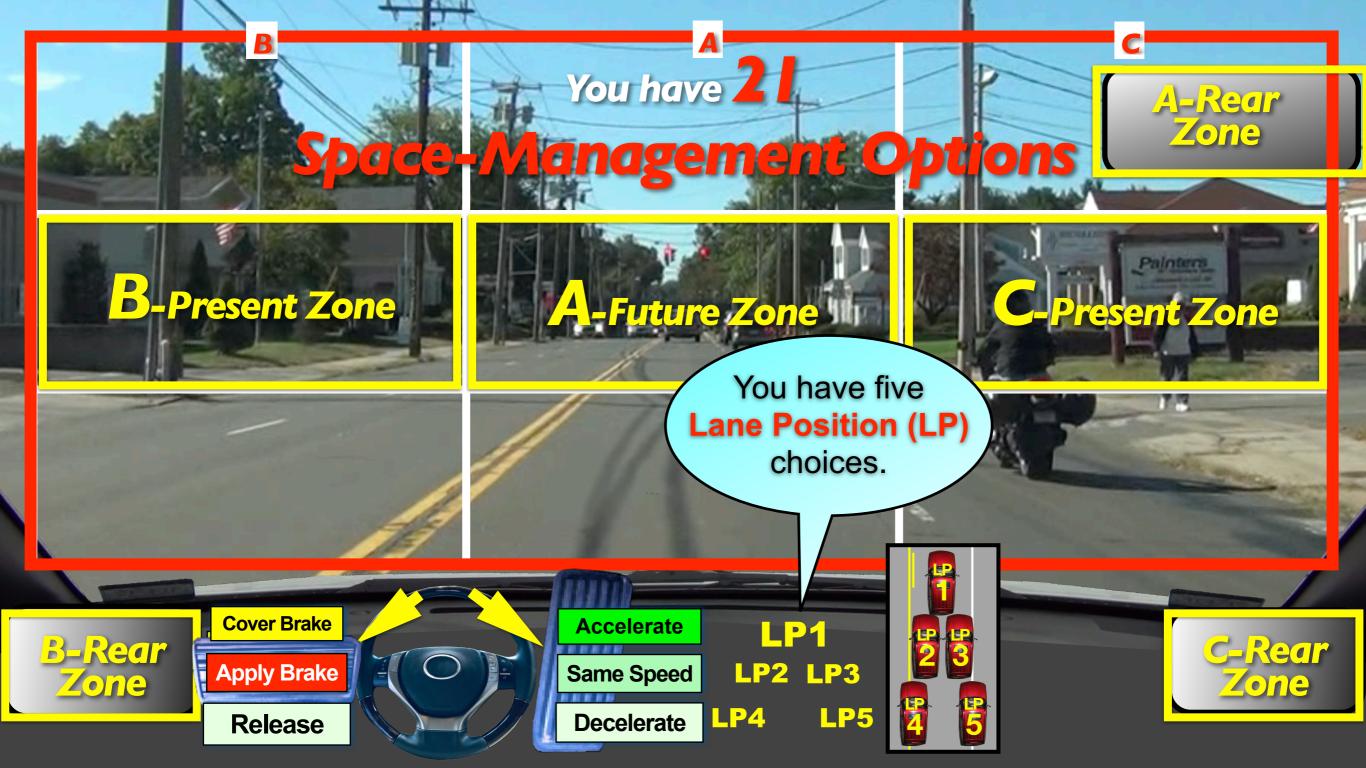

B-Rear Zone Selective Attention Matrix (SAM)

**6 Searching Locations** 

Apply Brake

| Same Speed | LP2 | LP3 | • Headiights | • Brake Lights • Horn | LP4 | LP5 | • Hands/Arms • LP • Speed | LP4 | LP5 | • Hands/Arms • LP • Speed | LP4 | LP5 | • Hands/Arms • LP • Speed | LP4 | LP5 | • Hands/Arms • LP • Speed | LP4 | LP5 | • Hands/Arms • LP • Speed | LP4 | LP5 | • Hands/Arms • LP • Speed | LP4 | LP5 | • Hands/Arms • LP • Speed | LP4 | LP5 | • Hands/Arms • LP • Speed | LP4 | LP5 | • Hands/Arms • LP • Speed | LP4 | LP5 | • Hands/Arms • LP • Speed | LP4 | LP5 | • Hands/Arms • LP • Speed | LP4 | LP5 | • Hands/Arms • LP • Speed | LP4 | LP5 | • Hands/Arms • LP • Speed | LP4 | LP5 | • Hands/Arms • LP • Speed | LP4 | LP5 | • Hands/Arms • LP • Speed | LP4 | LP4 | LP5 | • Hands/Arms • LP • Speed | LP4 | LP4 | LP4 | LP5 | • Hands/Arms • LP • Speed | LP4 | LP4

Cover Brake

Accelerate

Same Speed

LP1

- Signal Lights
- Headlights
- Brake Lights • Horn
- Brake Lights
- Hands/Arms • LP • Speed