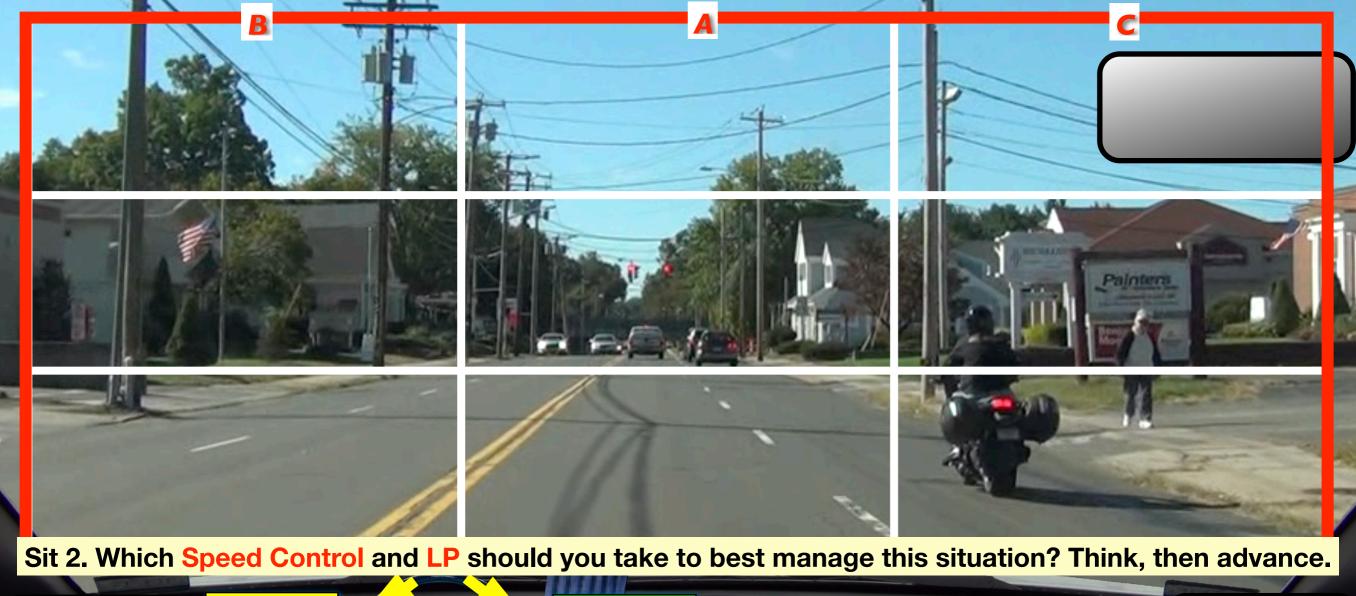

B-Rear Zone Selective Attention Matrix (SAM)

**6 Searching Locations** 

























Apply Brake

| Same Speed | LP2 | LP3 | • Headiights | • Brake Lights • Horn | LP4 | LP5 | • Hands/Arms • LP • Speed | LP4 | LP5 | • Hands/Arms • LP • Speed | LP4 | LP5 | • Hands/Arms • LP • Speed | LP4 | LP5 | • Hands/Arms • LP • Speed | LP4 | LP5 | • Hands/Arms • LP • Speed | LP4 | LP5 | • Hands/Arms • LP • Speed | LP4 | LP5 | • Hands/Arms • LP • Speed | LP4 | LP5 | • Hands/Arms • LP • Speed | LP4 | LP5 | • Hands/Arms • LP • Speed | LP4 | LP5 | • Hands/Arms • LP • Speed | LP4 | LP5 | • Hands/Arms • LP • Speed | LP4 | LP5 | • Hands/Arms • LP • Speed | LP4 | LP5 | • Hands/Arms • LP • Speed | LP4 | LP5 | • Hands/Arms • LP • Speed | LP4 | LP5 | • Hands/Arms • LP • Speed | LP4 | LP4 | LP5 | • Hands/Arms • LP • Speed | LP4 | LP4 | LP4 | LP5 | • Hands/Arms • LP • Speed | LP4 | LP4



Cove