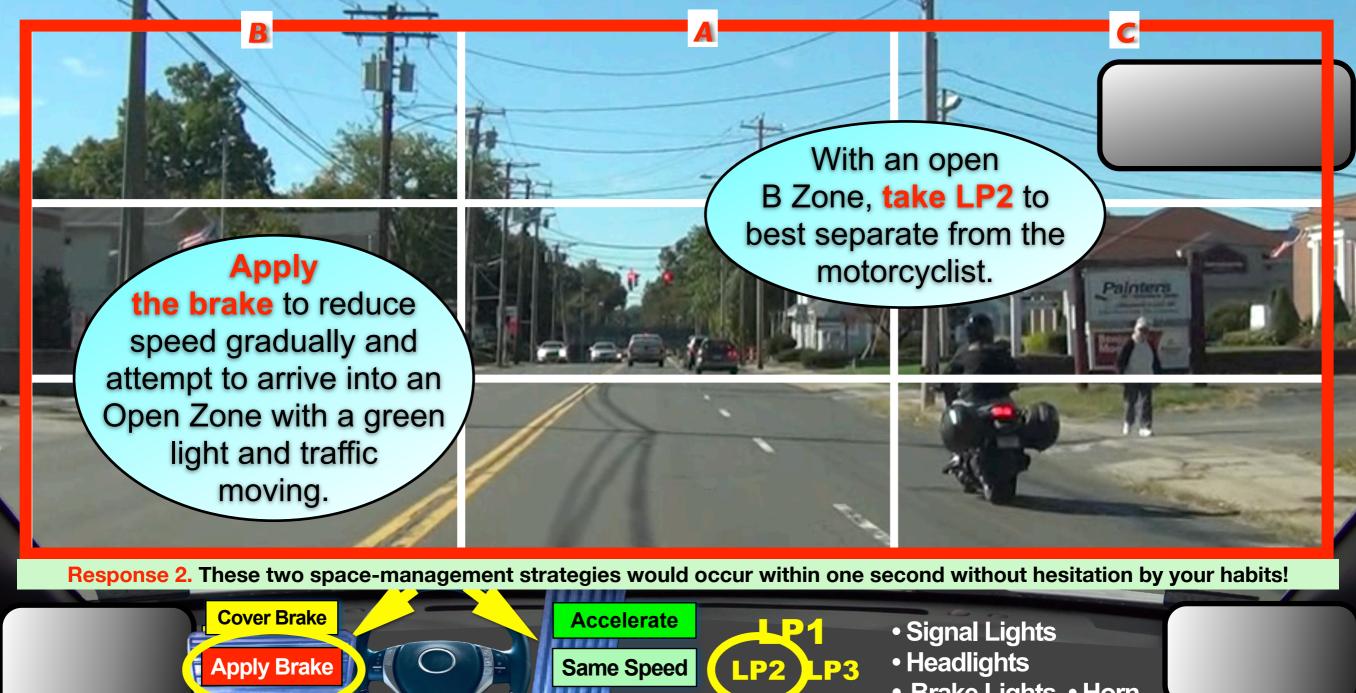

B-Rear Zone Selective Attention Matrix (SAM)

**6 Searching Locations** 

Apply Brake

| Same Speed | LP2 | LP3 | • Headiights | • Brake Lights • Horn | LP4 | LP5 | • Hands/Arms • LP • Speed | LP4 | LP5 | • Hands/Arms • LP • Speed | LP4 | LP5 | • Hands/Arms • LP • Speed | LP4 | LP5 | • Hands/Arms • LP • Speed | LP4 | LP5 | • Hands/Arms • LP • Speed | LP4 | LP5 | • Hands/Arms • LP • Speed | LP4 | LP5 | • Hands/Arms • LP • Speed | LP4 | LP5 | • Hands/Arms • LP • Speed | LP4 | LP5 | • Hands/Arms • LP • Speed | LP4 | LP5 | • Hands/Arms • LP • Speed | LP4 | LP5 | • Hands/Arms • LP • Speed | LP4 | LP5 | • Hands/Arms • LP • Speed | LP4 | LP5 | • Hands/Arms • LP • Speed | LP4 | LP5 | • Hands/Arms • LP • Speed | LP4 | LP5 | • Hands/Arms • LP • Speed | LP4 | LP4 | LP5 | • Hands/Arms • LP • Speed | LP4 | LP4 | LP4 | LP5 | • Hands/Arms • LP • Speed | LP4 | LP4

Cover Brake

Accelerate

Same Speed

LP1

- Signal Lights
- Headlights
- Brake Lights • Horn
- Brake Lights
- Hands/Arms • LP • Speed