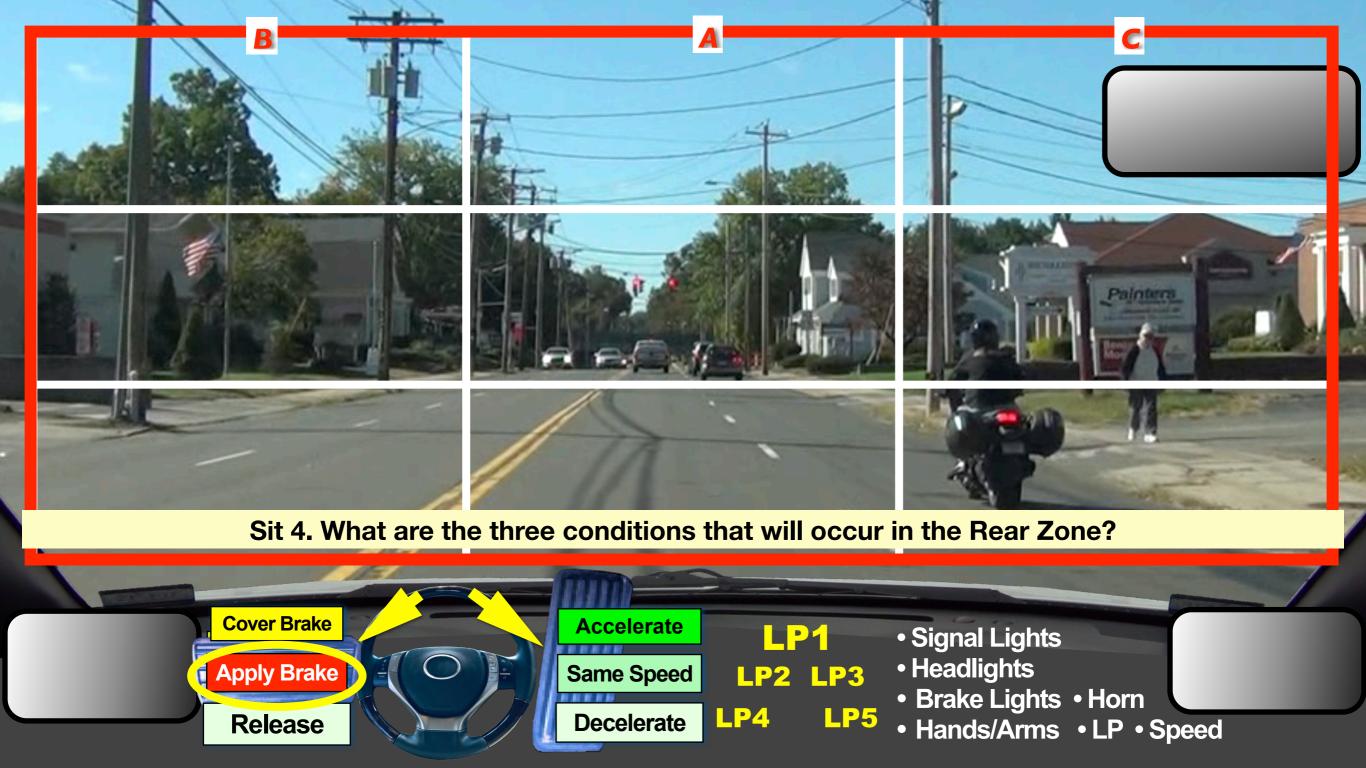

Cover Brake

Accelerate

Same Speed

LP1

- Signal Lights
- Headlights
- Brake Lights • Horn
- Brake Lights
- Hands/Arms • LP • Speed