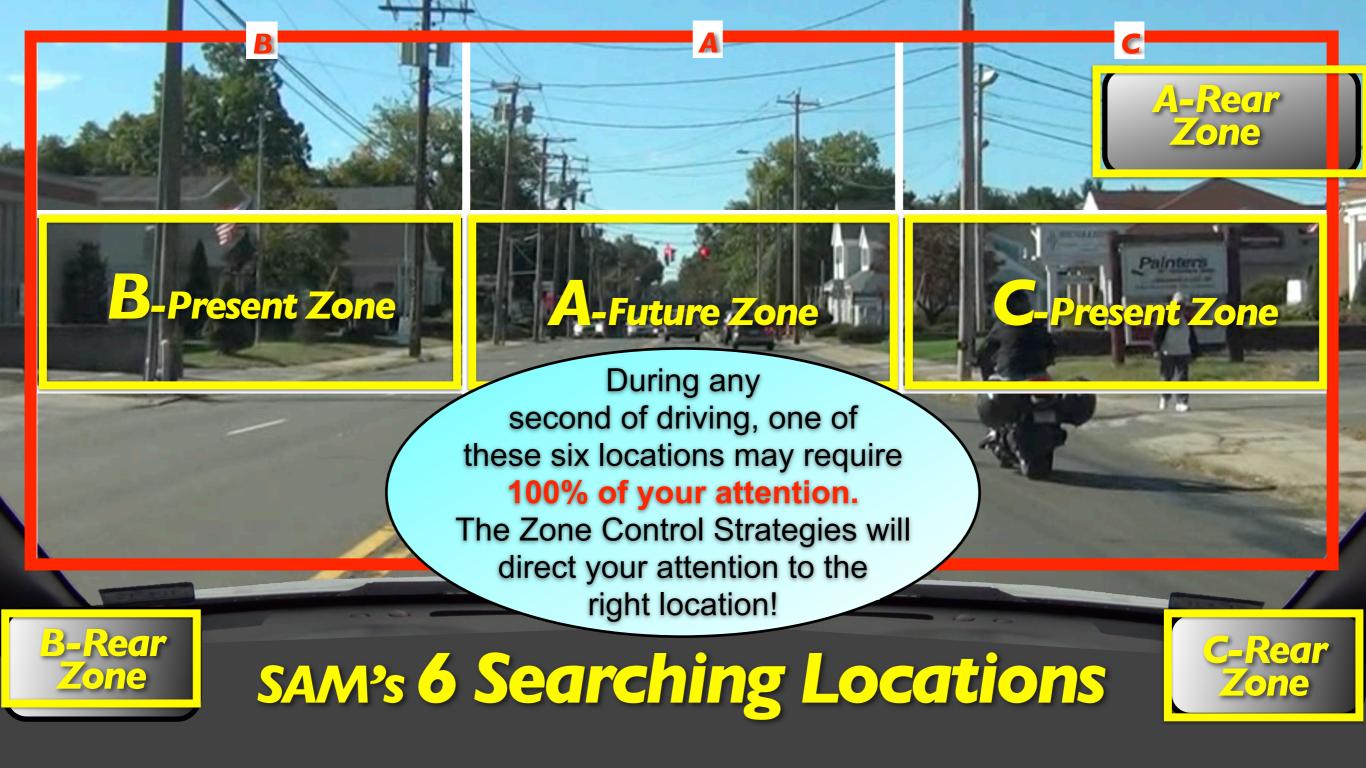

B-Rear Zone Selective Attention Matrix (SAM)

**6 Searching Locations** 

Apply Brake

| Same Speed | LP2 | LP3 | • Headiights | • Brake Lights • Horn | LP4 | LP5 | • Hands/Arms • LP • Speed | LP4 | LP5 | • Hands/Arms • LP • Speed | LP4 | LP5 | • Hands/Arms • LP • Speed | LP4 | LP5 | • Hands/Arms • LP • Speed | LP4 | LP5 | • Hands/Arms • LP • Speed | LP4 | LP5 | • Hands/Arms • LP • Speed | LP4 | LP5 | • Hands/Arms • LP • Speed | LP4 | LP5 | • Hands/Arms • LP • Speed | LP4 | LP5 | • Hands/Arms • LP • Speed | LP4 | LP5 | • Hands/Arms • LP • Speed | LP4 | LP5 | • Hands/Arms • LP • Speed | LP4 | LP5 | • Hands/Arms • LP • Speed | LP4 | LP5 | • Hands/Arms • LP • Speed | LP4 | LP5 | • Hands/Arms • LP • Speed | LP4 | LP5 | • Hands/Arms • LP • Speed | LP4 | LP4 | LP5 | • Hands/Arms • LP • Speed | LP4 | LP4 | LP4 | LP5 | • Hands/Arms • LP • Speed | LP4 | LP4