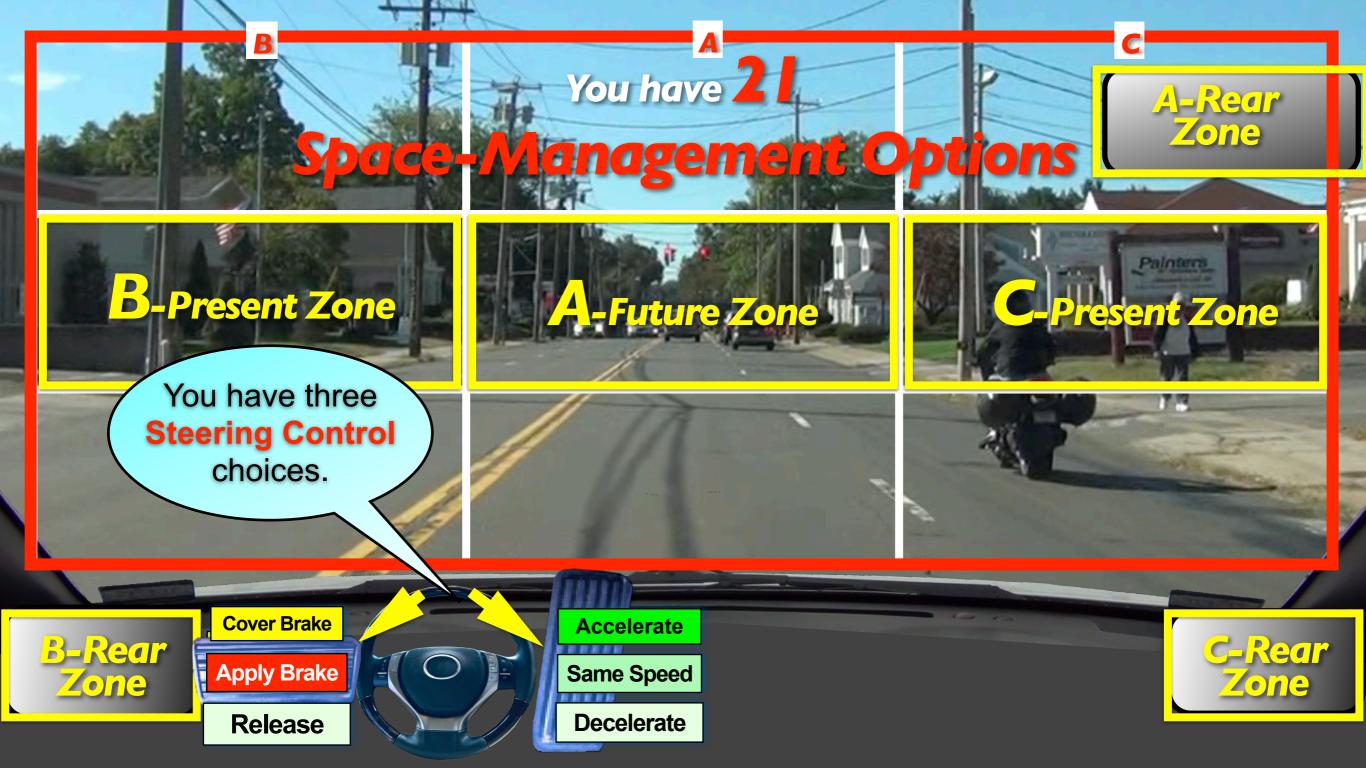

B-Rear Zone Selective Attention Matrix (SAM)

**6 Searching Locations** 

Apply Brake

| Same Speed | LP2 | LP3 | • Headiights | • Brake Lights • Horn | LP4 | LP5 | • Hands/Arms • LP • Speed | LP4 | LP5 | • Hands/Arms • LP • Speed | LP4 | LP5 | • Hands/Arms • LP • Speed | LP4 | LP5 | • Hands/Arms • LP • Speed | LP4 | LP5 | • Hands/Arms • LP • Speed | LP4 | LP5 | • Hands/Arms • LP • Speed | LP4 | LP5 | • Hands/Arms • LP • Speed | LP4 | LP5 | • Hands/Arms • LP • Speed | LP4 | LP5 | • Hands/Arms • LP • Speed | LP4 | LP5 | • Hands/Arms • LP • Speed | LP4 | LP5 | • Hands/Arms • LP • Speed | LP4 | LP5 | • Hands/Arms • LP • Speed | LP4 | LP5 | • Hands/Arms • LP • Speed | LP4 | LP5 | • Hands/Arms • LP • Speed | LP4 | LP5 | • Hands/Arms • LP • Speed | LP4 | LP4 | LP5 | • Hands/Arms • LP • Speed | LP4 | LP4 | LP4 | LP5 | • Hands/Arms • LP • Speed | LP4 | LP4

Cover Brake

Accelerate

Same Speed

LP1

- Signal Lights
- Headlights
- Brake Lights • Horn
- Brake Lights
- Hands/Arms • LP • Speed