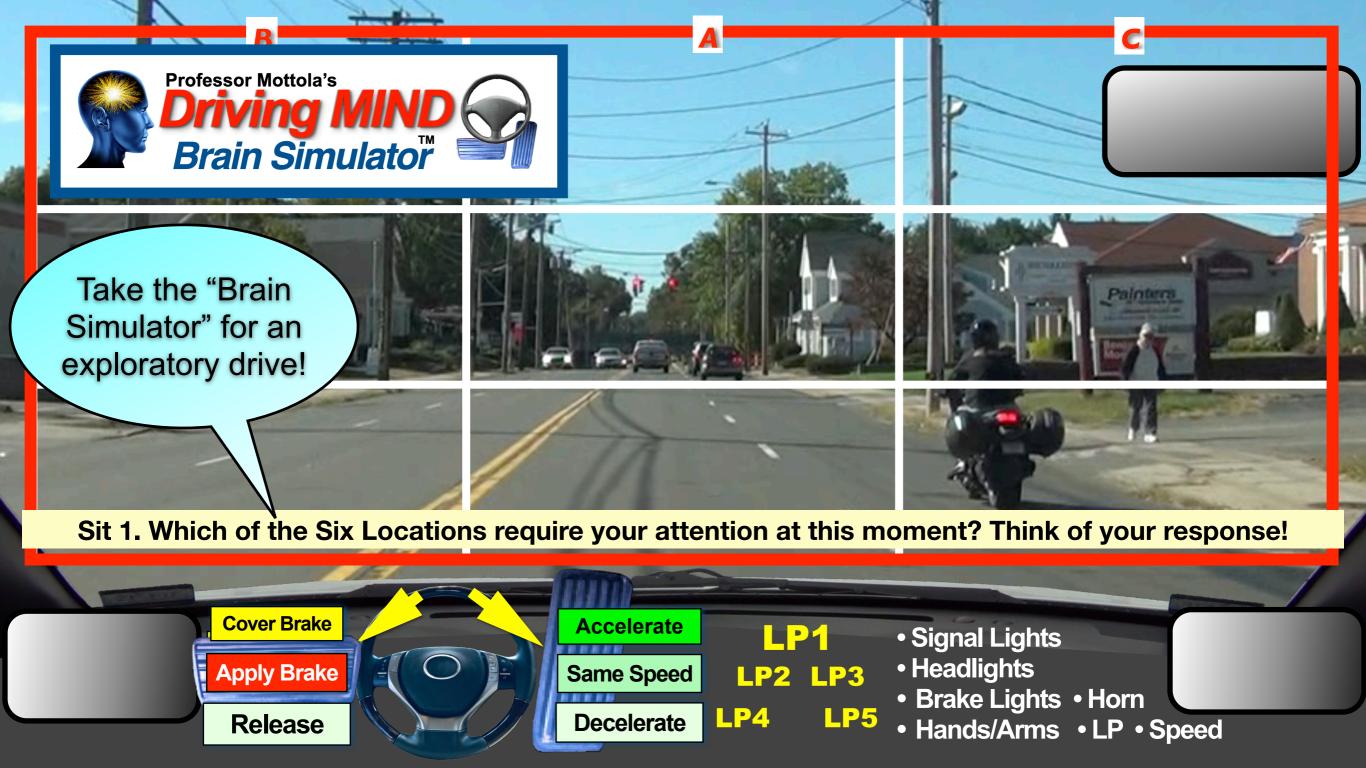

B-Rear Zone Selective Attention Matrix (SAM)

**6 Searching Locations** 

























Apply Brake

| Same Speed | LP2 | LP3 | • Headiights | • Brake Lights • Horn | LP4 | LP5 | • Hands/Arms • LP • Speed | LP4 | LP5 | • Hands/Arms • LP • Speed | LP4 | LP5 | • Hands/Arms • LP • Speed | LP4 | LP5 | • Hands/Arms • LP • Speed | LP4 | LP5 | • Hands/Arms • LP • Speed | LP4 | LP5 | • Hands/Arms • LP • Speed | LP4 | LP5 | • Hands/Arms • LP • Speed | LP4 | LP5 | • Hands/Arms • LP • Speed | LP4 | LP5 | • Hands/Arms • LP • Speed | LP4 | LP5 | • Hands/Arms • LP • Speed | LP4 | LP5 | • Hands/Arms • LP • Speed | LP4 | LP5 | • Hands/Arms • LP • Speed | LP4 | LP5 | • Hands/Arms • LP • Speed | LP4 | LP5 | • Hands/Arms • LP • Speed | LP4 | LP5 | • Hands/Arms • LP • Speed | LP4 | LP4 | LP5 | • Hands/Arms • LP • Speed | LP4 | LP4 | LP4 | LP5 | • Hands/Arms • LP • Speed | LP4 | LP4