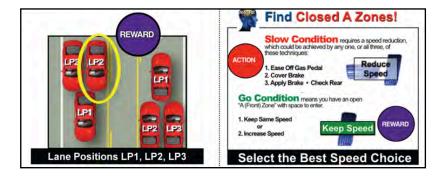

Here's what makes **Professor Mottola's Driving Mind eCoach** the world's most effective program for developing **Zone Control Awareness** and **Car Control** habits — use of Mind Cues to get "deliberate practice" to cultivate habits.

You have the opportunity to "Choose" the habits that dictate the actions you take while driving, riding, or walking that puts you in control of the "critical seconds."

Habits of Awareness, Speed Control, and Car Control to Share the Road for Zero Crashes **can only be achieved** by deliberate practice.

Download and print these Mind Cues and use them as reminders of what to practice. Practice 10-20 minutes at a time on several days. Get this practice and notice how your awareness of situations becomes increased.







Mind Cue H052-1 Go or Slow - Find LP2

Click to Go To Index