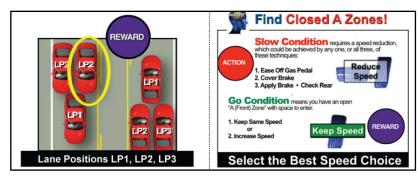

nd Cues



Here's what makes **Professor Mottola's Driving Mind eCoach** the world's most effective program for developing **Zone Control Awareness** and **Car Control** habits — use of Mind Cues to get "deliberate practice" to cultivate habits.

You have the opportunity to "Choose" the habits that dictate the actions you take while driving, riding, or walking that puts you in control of the "critical seconds."

Habits of Awareness, Speed Control, and Car Control to Share the Road for Zero Crashes can only be achieved by deliberate practice.

Download and print these Mind Cues and use them as reminders of what to practice. Practice 10-20 minutes at a time on several days. Get this practice and notice how your awareness of situations becomes increased.



Mind Cue H093 - Stop to See Tires



Mind Cue H052-1 Go or Slow - Find LP2